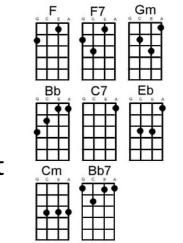

[F] We were waltzing together to a [F7] dreamy melo[Bb]dyWhen they [Gm] called out change [C7] partnersAnd you [F] waltzed a[C7]way from me[F] Now my arms feel so empty as I [F7] gaze around the [Bb] floor[Bb] And I'll keep on changing [F] partners

'Til I [C7] hold you once [F] more

[F] Though we danced for one moment
And too [F7] soon we had to [Bb] part
In that [Gm] wonderful [C7] moment
Something [F] happened [C7] to my [F] heart
[F] So I'll keep changing partners
'Til [F7] you're in my arms and [Bb] then

Oh my darling I will [F] never change [C7] partners a[F]gain

Instrumental: [Bb] [Bb7] [Eb] [Cm] [F] [Bb] [F] [Bb]

[Bb] [Bb7] [Eb] [Bb] [F] [Bb]

[F] Though we danced for one moment
And too [F7] soon we had to [Bb] part
In that [Gm] wonderful [C7] moment
Something [F] happened [C7] to my [F] heart
[F] So I'll keep changing partners
'Til you're [F7] in my arms and [Bb] then
Oh my darling I will [F] never change [C7] partners a[F]gain
[Bb] [F] [C7] [F]